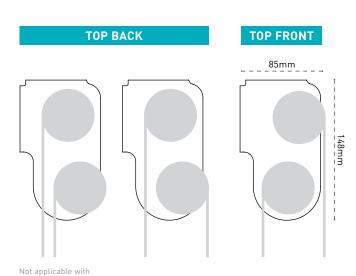

## SLIM PROFILE DOUBLE BRACKETS

TWO BLINDS /
ONE COMPACT SOLUTION /

Acmeda's revamped slim combo brackets offer a more rectangular slimline dual bracket design. From as little as 85mm wide and 148mm long, the brackets are available in two convenient options. The top front bracket allows for the upper most blind to be front rolled creating a fabric pelmet, while the top back offers the conventional dual back rolled blinds, both on one convenient and slim bracket solution.