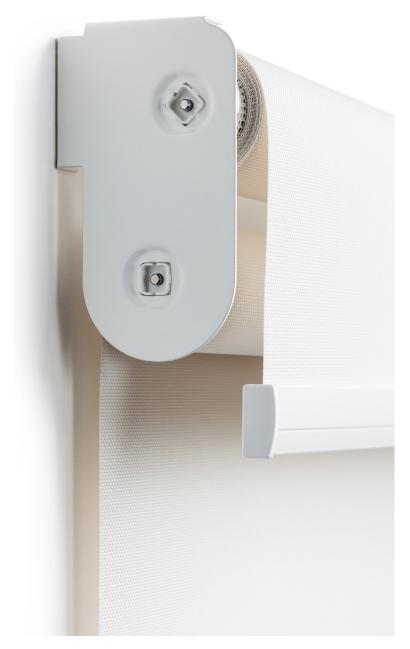

## SLIM PROFILE DOUBLE BRACKETS

TWO BLINDS /
ONE COMPACT SOLUTION /

Acmeda's revamped slim combo brackets offer a more rectangular slimline dual bracket design. From as little as 85mm wide and 148mm long, the brackets are available in two convenient options. The top front bracket allows for the upper most blind to be front rolled creating a fabric pelmet, while the top back offers the conventional dual back rolled blinds, both on one convenient and slim bracket solution.

## **FEATURING:**

22mm round weight bar

- Slim compacted profile.
- Allows for chain & motorised controls.
- Universal installation.
- Longer fixing plates for easier installation and increased strength.
- Chain winder guide avoiding chain interference.
- Two convenient options offering same side left or right hand controls.